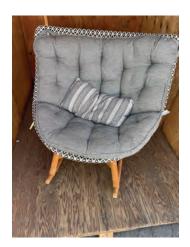

After an initial review, the Receiver confirmed the storage units contained various pieces of high-end furniture that previously furnished the Bolton Property. Attached as Exhibit "B" is a copy of an inventory of the contents of the two storage units. The Receiver determined it was in the best interest of the estate to efficiently liquidate the furniture – as storage costs continued to accrue at a monthly clip of \$1,550.00 - via auction. To that end, and pursuant to her authority under the Order of Appointment, the Receiver engaged Tranzon Assets Solutions and ThreeSixty Asset Advisors (collectively, the "Auctioneers") to develop and execute a strategy to liquidate the Bolton Furniture. Attached as Exhibit "C" is a copy of the Auctioneers' proposal. Attached as Exhibit "D" is a copy of the agreement executed by the Receiver and the Auctioneers.