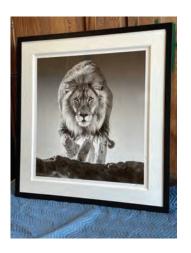

After an initial review, the Receiver confirmed the storage units contained various pieces of high-end furniture that previously furnished the Bolton Property. Attached as Exhibit "B" is a copy of an inventory of the contents of the two storage units. The Receiver determined it was in the best interest of the estate to efficiently liquidate the furniture – as storage costs continued to accrue at a monthly clip of \$1,550.00 - via auction. To that end, and pursuant to her authority under the Order of Appointment, the Receiver engaged Tranzon Assets Solutions and ThreeSixty Asset Advisors (collectively, the "Auctioneers") to develop and execute a strategy to liquidate the Bolton Furniture. Attached as Exhibit "C" is a copy of the Auctioneers' proposal. Attached as Exhibit "D" is a copy of the agreement executed by the Receiver and the Auctioneers.