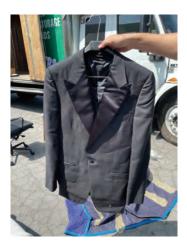

After an initial review, the Receiver confirmed the storage units contained various pieces of high-end furniture that previously furnished the Bolton Property. Attached as Exhibit "B" is a copy of an inventory of the contents of the two storage units. The Receiver determined it was in the best interest of the estate to efficiently liquidate the furniture – as storage costs continued to accrue at a monthly clip of \$1,550.00 - via auction. To that end, and pursuant to her authority under the Order of Appointment, the Receiver engaged Tranzon Assets Solutions and ThreeSixty Asset Advisors (collectively, the "Auctioneers") to develop and execute a strategy to liquidate the Bolton Furniture. Attached as Exhibit "C" is a copy of the Auctioneers' proposal. Attached as Exhibit "D" is a copy of the agreement executed by the Receiver and the Auctioneers.